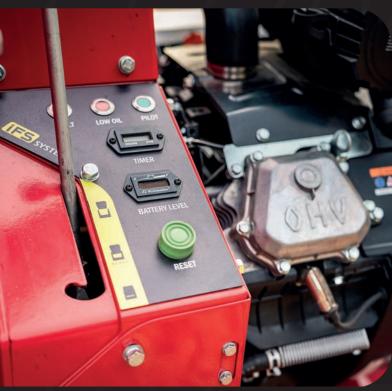

#### Professional control panel

All controls are within easy reach and rationally organised! The HX16 Pro has a control panel on which all important functions are controlled and displayed.

#### **Components:**

- AL-KO wheeled chassis (possible approval for road traffic)
- drawbar
- support wheel
- petrol tank
- Rato 999cm3 gasoline engine 35 HP
- air filter
- control panel and clutch lever
- swivelling chipper ejector
- Lighting system 9.
- 10. forward - reverse retraction control lever
- 11. Input-stop safety bar
- 12. retractable feed hopper for transport
- Emergency stop switch
- 14. feed roller
- 15. battery disconnect switch