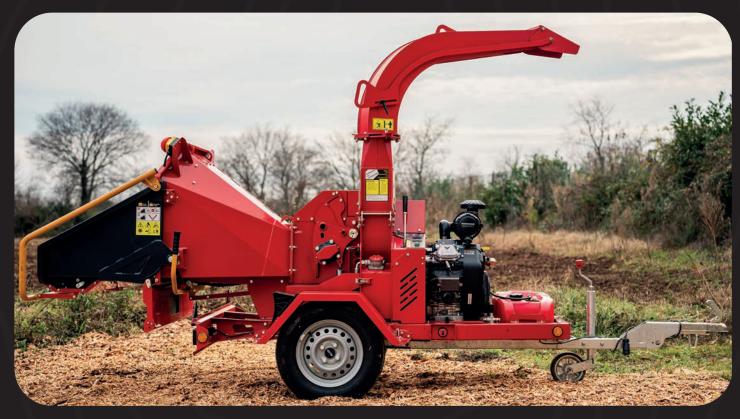

# HX16 Pro

Wood chipper

#### Wheeled chassis!

The HX16 PRO is mounted on a chassis equipped with wheels for easy handling and transport to the place of use.

The "AL-KO" chassis can be supplied with road homologation.

## Wood chipper

The Brugger HX 16 PRO chipper easily processes branches and logs with a diameter of up to 16 cm.

It is equipped with a **powerful and robust 35 hp RATO** twin-cylinder petrol engine with a **displacement of 999 cm<sup>3</sup>**.

The HX16 Pro is supplied with an "AL-KO" chassis and lighting system, it can therefore be approved for use on public roads.

The chipper has been built to the latest safety standards, making it a safe and reliable machine for everyday