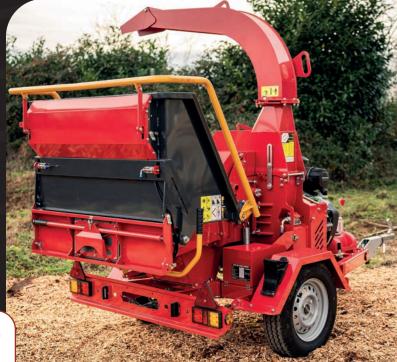

#### **Components:**

- AL-KO wheeled chassis (possible approval for road traffic)
- drawbar
- support wheel
- petrol tank
- Rato 999cm3 gasoline engine 35 HP
- air filter
- control panel and clutch lever
- swivelling chipper ejector
- Lighting system 9.
- 10. forward - reverse retraction control lever
- 11. Input-stop safety bar
- 12. retractable feed hopper for transport
- Emergency stop switch
- 14. feed roller
- 15. battery disconnect switch

Fuel tank: 24 L

Feeding: hydraulic (automatic)

Approximative weight: 730 kg