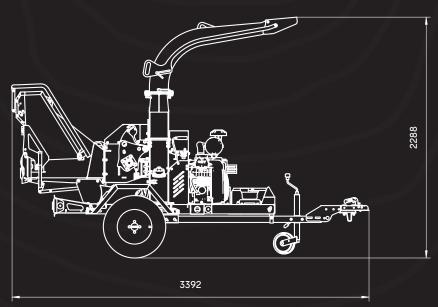

l.

The HX16 Pro is supplied with an "AL-KO" chassis and lighting system, it can therefore be approved for use on public roads.

The chipper has been built to the latest safety standards, making it a safe and reliable machine for everyday

You can see a video of the machine in action here:

www.youtube.com/watch?v=JFzU6is881k

For further informations on che machine: www.bruggermachinery.com.



















#### **Chipper HX16 Pro**

The HX 16 PRO is the biggest chipper in our product range family.

€ 13.498,-

All prices are VAT EXCLUDED





#### **Pricelist:**

Chipper Brugger HX16 Pro € 13.498, Spare knives set € 119, Spare counter-blades set € 149,



## Working configuration dimensions:

3924 x 1390 x 2288 mm







### Transport configuration dimensions:

3392 x 1390 x 2288 mm



# Passion for wood chipper

#### **BRUGGER**

#### Brugger Machinery

Bacherweg 11 39030 Gais BZ Italien

Tele: +39 327 397 0120

Mail: info@bruggermachinery.com Web: www.bruggermachinery.com

The information in this brochure contains information and content that are protected by law.