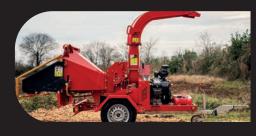

# HX16 Pro

Wood chipper

#### Powerful gasoline engine!

The HX16 Pro chipper is equipped with a powerful and robust 35 hp RATO gasoline engine with a displacement of 999 cm<sup>3</sup>.

## Wood chipper

The Brugger HX 16 PRO chipper easily processes branches and logs with a diameter of up to 16 cm.

It is equipped with a **powerful and robust 35 hp RATO** twin-cylinder petrol engine with a **displacement of 999 cm<sup>3</sup>**.