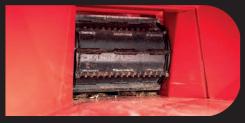

Chassis: AL-KO

Displacement: 999 cc

Working configuration dimensions: 3924 x 1390 x 2288 mm

Engine rotation speed: 2800 giri/min

Transport configuration dimensions: 3392 x 1390 x 2288 mm

Number of knives: 2