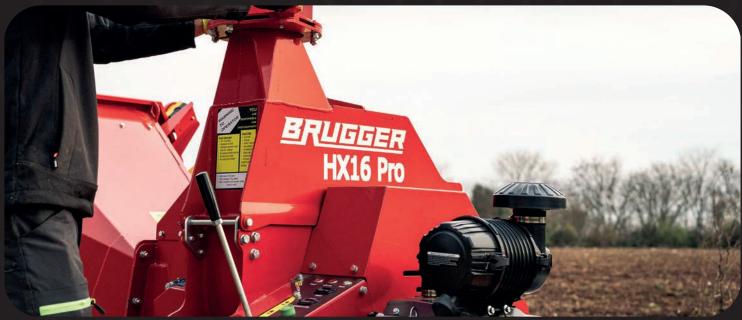

#### BRUGGER

#### Powerful gasoline engine!

The HX16 Pro chipper is equipped with a powerful and robust 35 hp RATO gasoline engine with a displacement of 999 cm<sup>3</sup>.

#### **Features:**

- ✓ Log diameter up to 16 cm
- ✓ No-Stress safety system
- √ 35 hp Rato gasoline engine
- ✓ Adjustable forward speed
- √ 360° rotating chip ejector