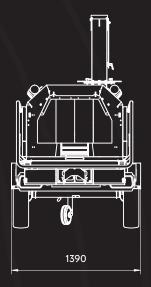

Chassis: AL-KO

Displacement: 999 cc

Working configuration dimensions: 3924 x 1390 x 2288 mm

Engine rotation speed: 2800 giri/min

Transport configuration dimensions: 3392 x 1390 x 2288 mm

Number of knives: 2

## Working configuration dimensions:

3924 x 1390 x 2288 mm