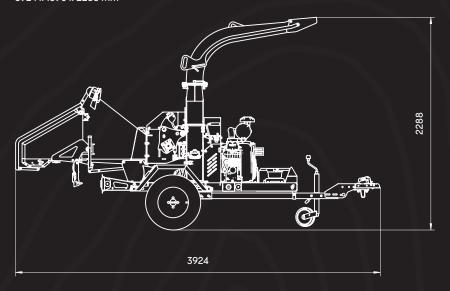

Chassis: AL-KO

Displacement: 999 cc

Working configuration dimensions: 3924 x 1390 x 2288 mm

Engine rotation speed: 2800 giri/min

Transport configuration dimensions: 3392 x 1390 x 2288 mm

Number of knives: 2

## Working configuration dimensions:

3924 x 1390 x 2288 mm