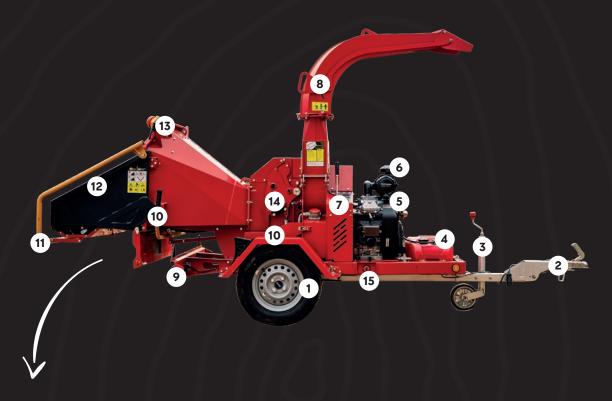

#### **Components:**

- AL-KO wheeled chassis (possible approval for road traffic)
- drawbar
- support wheel
- petrol tank
- Rato 999cm3 gasoline engine 35 HP
- air filter
- control panel and clutch lever
- swivelling chipper ejector
- Lighting system 9.
- 10. forward - reverse retraction control lever
- 11. Input-stop safety bar
- 12. retractable feed hopper for transport
- Emergency stop switch
- 14. feed roller
- 15. battery disconnect switch