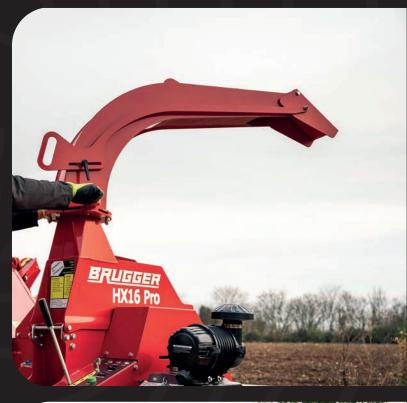

#### **Components:**

- AL-KO wheeled chassis (possible approval for road traffic)
- drawbar
- support wheel
- petrol tank
- Rato 999cm3 gasoline engine 35 HP
- air filter
- control panel and clutch lever
- swivelling chipper ejector
- Lighting system 9.
- 10. forward - reverse retraction control lever
- 11. Input-stop safety bar
- 12. retractable feed hopper for transport
- Emergency stop switch
- 14. feed roller
- 15. battery disconnect switch