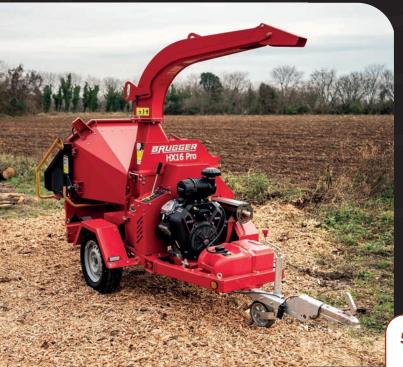

# HX16 Pro

Wood chipper

#### Powerful gasoline engine!

The HX16 Pro chipper is equipped with a powerful and robust 35 hp RATO gasoline engine with a displacement of 999 cm<sup>3</sup>.

#### **Features:**

- ✓ Log diameter up to 16 cm
- ✓ No-Stress safety system
- √ 35 hp Rato gasoline engine
- ✓ Adjustable forward speed
- √ 360° rotating chip ejector

## Wood chipper

The Brugger HX 16 PRO chipper easily processes branches and logs with a diameter of up to 16 cm.

It is equipped with a **powerful and robust 35 hp RATO** twin-cylinder petrol engine with a **displacement of 999 cm<sup>3</sup>**.