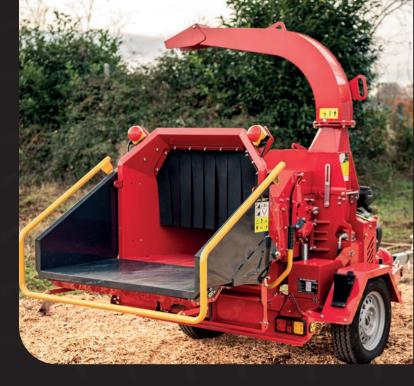

#### **Components:**

- AL-KO wheeled chassis (possible approval for road traffic)
- drawbar
- support wheel
- petrol tank
- Rato 999cm3 gasoline engine 35 HP
- air filter
- control panel and clutch lever
- swivelling chipper ejector
- Lighting system 9.
- 10. forward - reverse retraction control lever
- 11. Input-stop safety bar
- 12. retractable feed hopper for transport
- Emergency stop switch
- 14. feed roller
- 15. battery disconnect switch