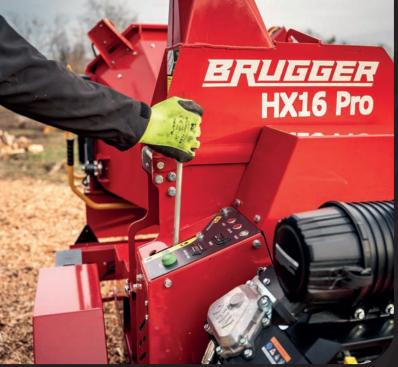

#### Professional control panel

All controls are within easy reach and rationally organised! The HX16 Pro has a control panel on which all important functions are controlled and displayed.

#### **NO STRESS system**

The chipper is equipped with a hydraulic material retraction system with NO- STRESS safety, which prevents the motor from shutting down in the event of overloading of the machine.