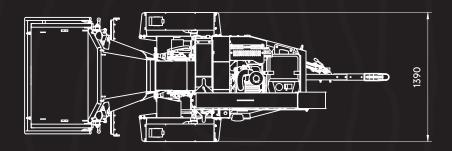

Chassis: AL-KO

Displacement: 999 cc

Working configuration dimensions: 3924 x 1390 x 2288 mm

Engine rotation speed: 2800 giri/min

Transport configuration dimensions: 3392 x 1390 x 2288 mm

Number of knives: 2

## Working configuration dimensions:

3924 x 1390 x 2288 mm