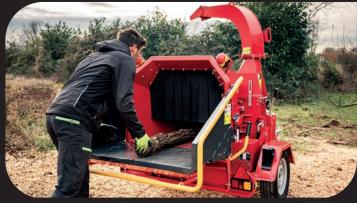

#### **NO STRESS system**

The chipper is equipped with a hydraulic material retraction system with NO- STRESS safety, which prevents the motor from shutting down in the event of overloading of the machine.

The HX16 Pro chipper is also equipped with an automatic hydraulic feed system with **no-STRESS protection system**, which prevents the engine from shutting down in the event of an overload.

The Brugger HX16 Pro chipper is designed for professional use Thanks to its high build quality, robust construction and power, **processing** even the hardest and gnarliest wood material is no problem!

The Brugger HX16 Pro can be used for chipping branches and logs with a **diameter up to 160 mm** that are quickly and effortlessly processed into small fragments and chips.

The chipper is powered by a **powerful 35 hp Rato gasoline engine** and the hydraulic material retraction speed (automatic) can be infinitely adjusted to achieve a feed

The HX16 Pro is built on an AL-KO self-propelled chassis and can also be supplied with approval for driving on public roads. controlled and adaptable to every situation. For this purpose, a sensor measures the rotation speed of the chopping drum. If this drops too low, the feed slows down or stops briefly until the optimum rotation speed is reached again.