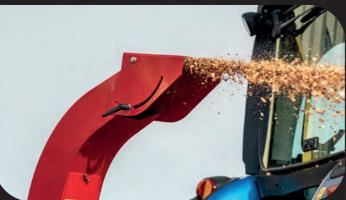

### Components:

- 1. No-stress feed control panel
- 2. hydraulic feed roller
- 3. feed reverse
- 4. safety bar lock
- 5. hydraulic oil tank
- hydraulic oil level and temperature indicator
- 7. Continuous adjustment of
- 8. forward speed
- 9. Swivelling chipper ejector
- 10. safety bar (power stop)
- 11. Emergency switch