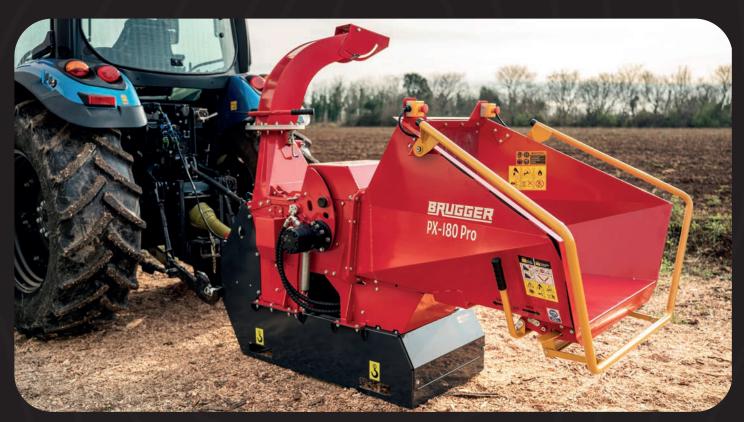

# PX180 Pro

Wood chipper

## Mighty!

The Brugger PX180 Pro drum chipper processes logs, branches and shrubs with a diameter of up to 18 cm. Everything can be chipped without any problems.

#### **Features:**

- ✓ Maximum log diameter 18 cm
- ✓ Weight 650 Kg
- ✓ PTO drive
  - 360° swivelling chip ejector