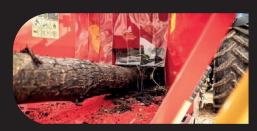

The PX180 Pro chipper has been specially developed **for operating via PTO**, for use in chipping in the agricultural and forestry sectors. The PX180 Pro can be delivered to anyone.

It is possible to connect the chipper to machines equipped with a **CAT1 or CAT2 three-point linkage**. With the ability to process timber of impressive **diameters of up to 18 cm**, this chipper offers an effective solution for shredding branches and wood material.

# The Brugger PX180 Pro chipper is designed for professional use.

Thanks to its high-quality construction and high drive power, even the most difficult material is not a problem!

It easily processes logs with a **diameter of up to 18 cm**. The chipper is driven via the PTO shaft, which requires a tractor with an engine of **at least 50 hp**.