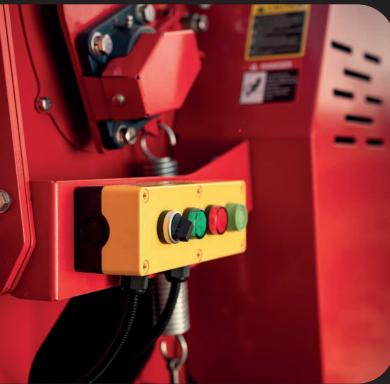

#### NO-STRESS automatic feeding!

The PX180 Pro is also equipped with a no-stress automatic retraction system, which prevents the tractor engine from being overloaded.

### Components:

- 1. No-stress feed control panel
- 2. hydraulic feed roller
- 3. feed reverse
- 4. safety bar lock
- 5. hydraulic oil tank
- hydraulic oil level and temperature indicator
- 7. Continuous adjustment of
- 8. forward speed
- 9. Swivelling chipper ejector
- 10. safety bar (power stop)
- 11. Emergency switch