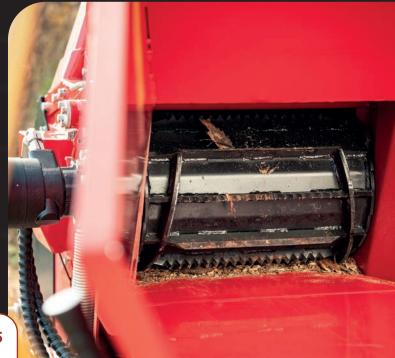

The machine requires little maintenance and all points such as belts, drum and blades are easy and quick to reach.

The PX 180 is also equipped with an automatic no-stress retraction

system, which prevents the motor from stalling in the event of an overload. For this purpose, if the drum speed that is detected falls too low, the feed stops briefly until the correct speed is reached again.