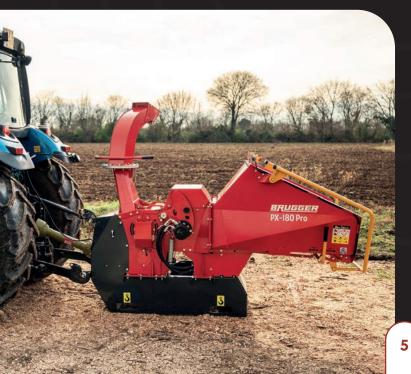

d again.

Built according to the latest safety standards, the chipper represents a reliable and safe for the user.

The feeding of the Brugger PX180 Pro chipper is hydraulic (automatic).

Thanks to its robust construction and high power it handles even the toughest timber effortlessly.

Optimised for PTO drive, this model allows versatile use in agriculture and

forestry.

The on-board hydraulic system eliminates the need for a connection to the tractor's hydraulic system, which improves operation and flexibility.

If you are looking for a reliable partner for efficient chipping, the Brugger PX180 Pro is the ideal choice.

You can see a video of the machine in action here:

www.youtube.com/watch?v=2R3-rBu9guQ

For further informations on che machine: www.bruggermachinery.com.

























### Wood chipper PX180 Pro

The biggest model in our product family is the PX180 Pro with PTO drive.

€ 9.485,-

All prices are VAT EXCLUDED



# Technical dimensions:

We have summarized all the important key figures, dimensions and performance data for you here.







# Passion for wood chipper



#### **Brugger Machinery**

Bacherweg 11 39030 Gais BZ Italien

Tele: +39 327 397 0120

Mail: info@bruggermachinery.com Web: www.bruggermachinery.com

The information in this brochure contains information and content that are protected by law.