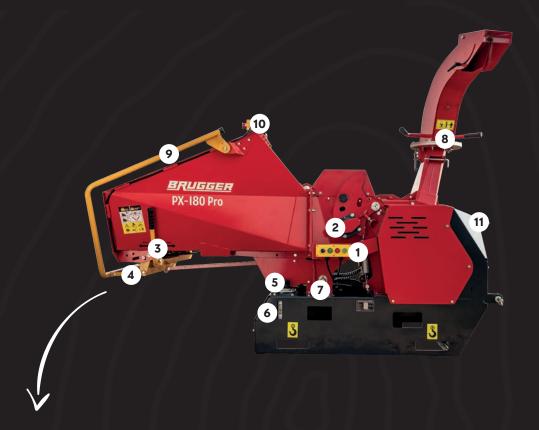

### Components:

- 1. No-stress feed control panel
- 2. hydraulic feed roller
- 3. feed reverse
- 4. safety bar lock
- 5. hydraulic oil tank
- hydraulic oil level and temperature indicator
- 7. Continuous adjustment of
- 8. forward speed
- 9. Swivelling chipper ejector
- 10. safety bar (power stop)
- 11. Emergency switch

12. three-point suspension CAT 1-2