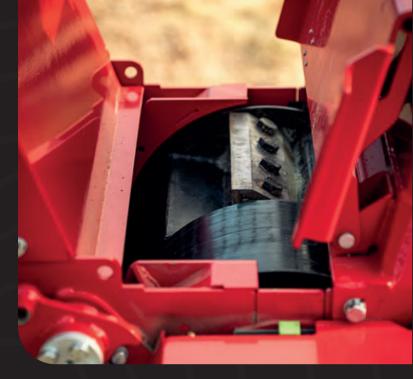

The machine requires little maintenance and all points such as belts, drum and blades are easy and quick to reach.

The PX 180 is also equipped with an automatic no-stress retraction

system, which prevents the motor from stalling in the event of an overload. For this purpose, if the drum speed that is detected falls too low, the feed stops briefly until the correct speed is reached again.

### Components:

- 1. No-stress feed control panel
- 2. hydraulic feed roller
- 3. feed reverse
- 4. safety bar lock
- 5. hydraulic oil tank
- hydraulic oil level and temperature indicator
- 7. Continuous adjustment of
- 8. forward speed
- 9. Swivelling chipper ejector
- 10. safety bar (power stop)
- 11. Emergency switch