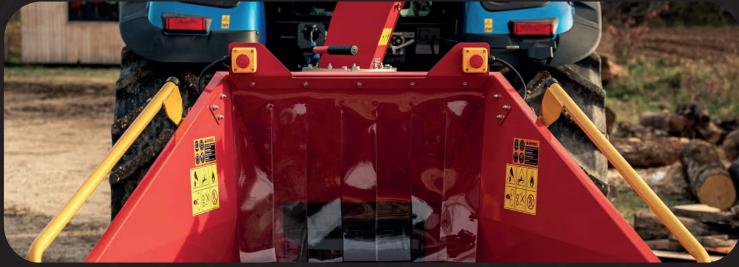

## Mighty!

The Brugger PX180 Pro drum chipper processes logs, branches and shrubs with a diameter of up to 18 cm. Everything can be chipped without any problems.

#### Maximum safety!

The PX180 Pro has been built to the latest safety standards.

Built according to the latest safety standards, the chipper represents a reliable and safe for the user.

The feeding of the Brugger PX180 Pro chipper is hydraulic (automatic).

Thanks to its robust construction and high power it handles even the toughest timber effortlessly.