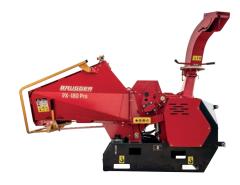

# PX180 Pro

Wood chipper

# Wood chipper

The **Brugger PX180 Pro drum chipper** is intended for heavy-duty and professional use. Thanks to its high-quality construction and power, even very difficult logs can be processed.

No wood material is a problem!

### Wood chipper PX180 Pro

The biggest model in our product family is the PX180 Pro with PTO drive.

€ 9.485,-

All prices are VAT EXCLUDED