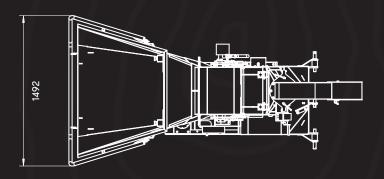

### Components:

- 1. No-stress feed control panel
- 2. hydraulic feed roller
- 3. feed reverse
- 4. safety bar lock
- 5. hydraulic oil tank
- hydraulic oil level and temperature indicator
- 7. Continuous adjustment of
- 8. forward speed
- 9. Swivelling chipper ejector
- 10. safety bar (power stop)
- 11. Emergency switch

12. three-point suspension CAT 1-2

# Technical dimensions:

We have summarized all the important key figures, dimensions and performance data for you here.