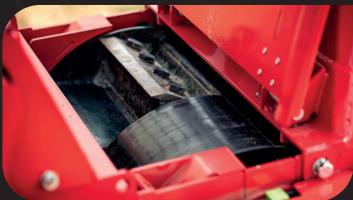

The machine requires little maintenance and all points such as belts, drum and blades are easy and quick to reach.

The PX 180 is also equipped with an automatic no-stress retraction

system, which prevents the motor from stalling in the event of an overload. For this purpose, if the drum speed that is detected falls too low, the feed stops briefly until the correct speed is reached again.

### Components:

- 1. No-stress feed control panel
- 2. hydraulic feed roller
- 3. feed reverse
- 4. safety bar lock
- 5. hydraulic oil tank
- hydraulic oil level and temperature indicator
- 7. Continuous adjustment of
- 8. forward speed
- 9. Swivelling chipper ejector
- 10. safety bar (power stop)
- 11. Emergency switch