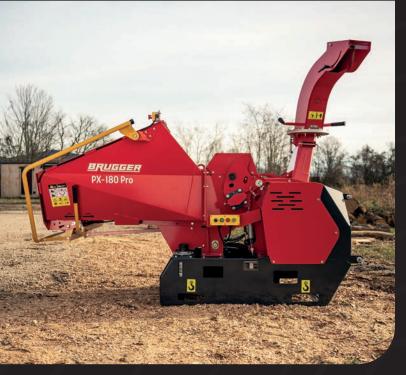

# PX180 Pro

Wood chipper

# Wood chipper

The **Brugger PX180 Pro drum chipper** is intended for heavy-duty and professional use. Thanks to its high-quality construction and power, even very difficult logs can be processed.

No wood material is a problem!