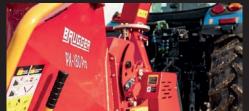

### Components:

- 1. No-stress feed control panel
- 2. hydraulic feed roller
- 3. feed reverse
- 4. safety bar lock
- 5. hydraulic oil tank
- hydraulic oil level and temperature indicator
- 7. Continuous adjustment of
- 8. forward speed
- 9. Swivelling chipper ejector
- 10. safety bar (power stop)
- 11. Emergency switch

12. three-point suspension CAT 1-2