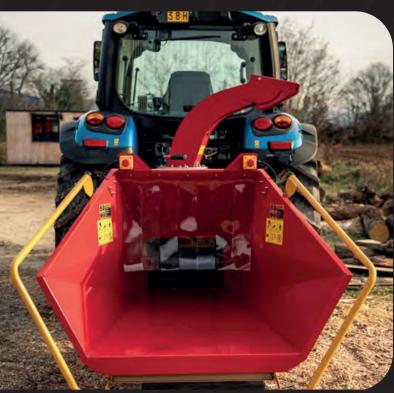

# PX180 Pro

Wood chipper

## Mighty!

The Brugger PX180 Pro drum chipper processes logs, branches and shrubs with a diameter of up to 18 cm. Everything can be chipped without any problems.

# Wood chipper

The **Brugger PX180 Pro drum chipper** is intended for heavy-duty and professional use. Thanks to its high-quality construction and power, even very difficult logs can be processed.

No wood material is a problem!