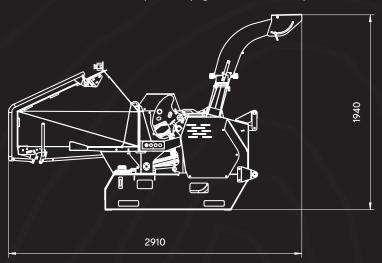

# Technical dimensions:

We have summarized all the important key figures, dimensions and performance data for you here.

PTO rotating speed: 540 RPM

Feeding hopper opening: 20 x 35 cm

Number of knives: 2

**Dimensions:** 240 x 150 x 220 cm

Approximative weight: 650 kg