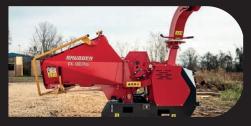

### Wood chipper PX180 Pro

The biggest model in our product family is the PX180 Pro with PTO drive.

€ 9.485,-

All prices are VAT EXCLUDED