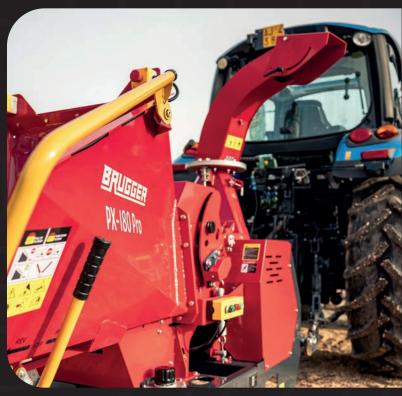

## Mighty!

The Brugger PX180 Pro drum chipper processes logs, branches and shrubs with a diameter of up to 18 cm. Everything can be chipped without any problems.

# Wood chipper

The **Brugger PX180 Pro drum chipper** is intended for heavy-duty and professional use. Thanks to its high-quality construction and power, even very difficult logs can be processed.

No wood material is a problem!

The PX180 Pro chipper has been specially developed **for operating via PTO**, for use in chipping in the agricultural and forestry sectors. The PX180 Pro can be delivered to anyone.

It is possible to connect the chipper to machines equipped with a **CAT1 or CAT2 three-point linkage**. With the ability to process timber of impressive **diameters of up to 18 cm**, this chipper offers an effective solution for shredding branches and wood material.