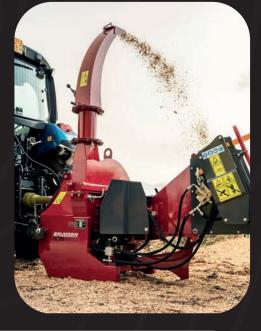

### Wood chipper

The Brugger PX130 and PX170 chippers have been specially developed for both **private and professional use**.

The Brugger PX130 and PX170 drum chippers have been specially developed for **PTO operation**, to ensure efficient chipping in agricultural and forestry applications.

With the ability to process large diameter logd, **up to 13 cm (PX130) and 17 cm (PX170)**, these chippers offer a powerful solution for processing logs and branches in **agricultural and forestry applications**.

The hydraulic roller drive allows infinitely variable adjustment of the advance speed, which enables precise adaptation to different materials and work requirements.

Optimised for PTO drive, these models allow a versatile use in agriculture and forestry.