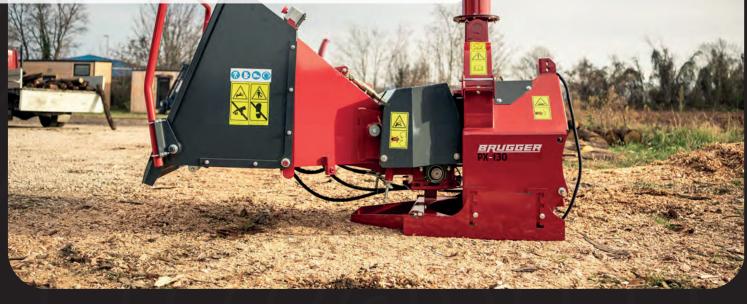

### Wood chipper

The Brugger PX130 and PX170 chippers have been specially developed for both **private and professional use**.

The Brugger PX130 and PX170 drum chippers have been specially developed for **PTO operation**, to ensure efficient chipping in agricultural and forestry applications.

With the ability to process large diameter logd, **up to 13 cm (PX130) and 17 cm (PX170)**, these chippers offer a powerful solution for processing logs and branches in **agricultural and forestry applications**.