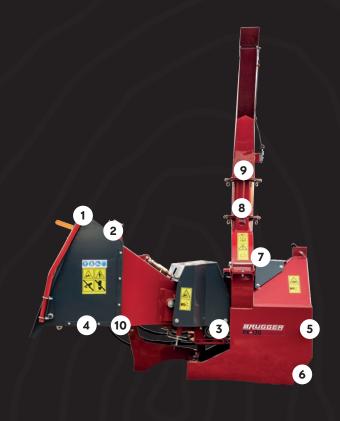

#### **Components:**

#### ••••••

- safety bar (retraction stop) 2. emergency stop (retraction stop)
- hydraulic feed rollers

3.

- retractable feed hopper 4. 5.
  - three-point hitch CAT1

hydraulic oil tank with pump grease nipple for main shaft lubrication

- 8. chip ejecter extension
- swivelling chip ejection lance 9.
- 10. feeding speed adjustment

| Manufacturer:           | Brugger   | Brugger   |
|-------------------------|-----------|-----------|
| Model:                  | PX130     | PX170     |
| Transmission:           | РТО       | рто       |
| Requested power supply: | 30- 70 CV | 40-100 CV |
| PTO speed:              | 540 RPM   | 540 RPM   |
| Maximum log diameter:   | 130 mm    | 170 mm    |
| Number of knives:       | 4         | 4         |
| Feeding:                | hydraulic | hydraulic |
| Approximative weight:   | 420 kg    | 570 kg    |
|                         |           |           |