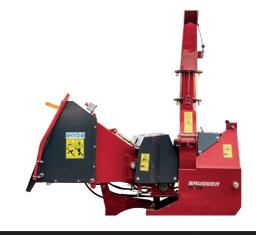

The **foldable feed hopper makes** the chipper more compact and easier to handle and transport from one place of use to another.

Built to the latest safety standards, the chippers guarantee a reliable and safe solution for the user. The material feed into the Brugger PX130 and PX170 chippers is ensured by **two hydraulically driven rollers**.

The retractable feed hopper of the Brugger PX130 and PX170

chippers is particularly practical for handling and transport.

The integrated hydraulic system eliminates the need for a connection to the tractor's hydraulic system, improving the operation and userfriendliness of the machine.