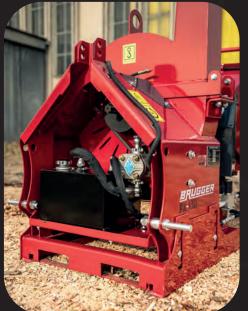

The **foldable feed hopper makes** the chipper more compact and easier to handle and transport from one place of use to another.

Built to the latest safety standards, the chippers guarantee a reliable and safe solution for the user. The material feed into the Brugger PX130 and PX170 chippers is ensured by **two hydraulically driven rollers**.

The retractable feed hopper of the Brugger PX130 and PX170

chippers is particularly practical for handling and transport.

The integrated hydraulic system eliminates the need for a connection to the tractor's hydraulic system, improving the operation and userfriendliness of the machine.