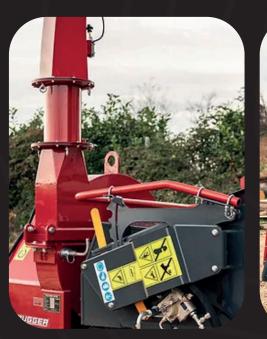

Maximum security! The PX130 and PX170 models have been built to the latest safety standards.

Hydraulic feeding! The chipper is equipped with a hydraulic feeding system that can be infinitely adjusted.

The **foldable feed hopper makes** the chipper more compact and easier to handle and transport from one place of use to another.

Built to the latest safety standards, the chippers guarantee a reliable and safe solution for the user. The material feed into the Brugger PX130 and PX170 chippers is ensured by **two hydraulically driven rollers**.