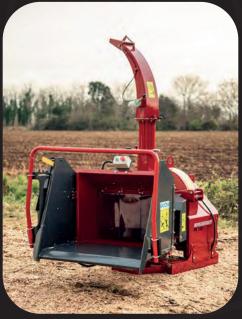

#### For every application!

The drum chippers Brugger PX130 e PX170 Have been developed for both a private and a professional use.

### Wood chipper

The Brugger PX130 and PX170 chippers have been specially developed for both **private and professional use**.

The Brugger PX130 and PX170 drum chippers have been specially developed for **PTO operation**, to ensure efficient chipping in agricultural and forestry applications.

With the ability to process large diameter logd, **up to 13 cm (PX130) and 17 cm (PX170)**, these chippers offer a powerful solution for processing logs and branches in **agricultural and forestry applications**.