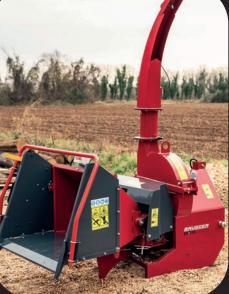

#### **Components:**

#### ••••••

- safety bar (retraction stop) 2. emergency stop (retraction stop)
- hydraulic feed rollers

3.

- retractable feed hopper 4. 5.
  - three-point hitch CAT1

hydraulic oil tank with pump grease nipple for main shaft lubrication

- 8. chip ejecter extension
- swivelling chip ejection lance 9.
- 10. feeding speed adjustment

| Manufacturer:           | Brugger   | Brugger   |
|-------------------------|-----------|-----------|
| Model:                  | PX130     | PX170     |
| Transmission:           | РТО       | рто       |
| Requested power supply: | 30- 70 CV | 40-100 CV |
| PTO speed:              | 540 RPM   | 540 RPM   |
| Maximum log diameter:   | 130 mm    | 170 mm    |
| Number of knives:       | 4         | 4         |
| Feeding:                | hydraulic | hydraulic |
| Approximative weight:   | 420 kg    | 570 kg    |
|                         |           |           |