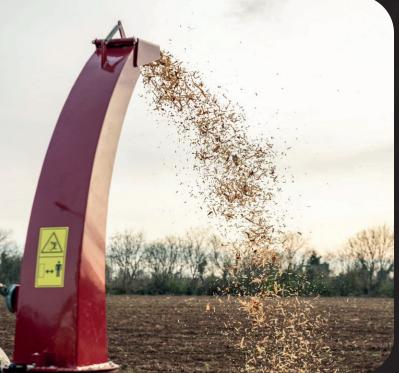

#### For every application!

The drum chippers Brugger PX130 e PX170 Have been developed for both a private and a professional use.

### Wood chipper

The Brugger PX130 and PX170 chippers have been specially developed for both **private and professional use**.

The Brugger PX130 and PX170 drum chippers have been specially developed for **PTO operation**, to ensure efficient chipping in agricultural and forestry applications.