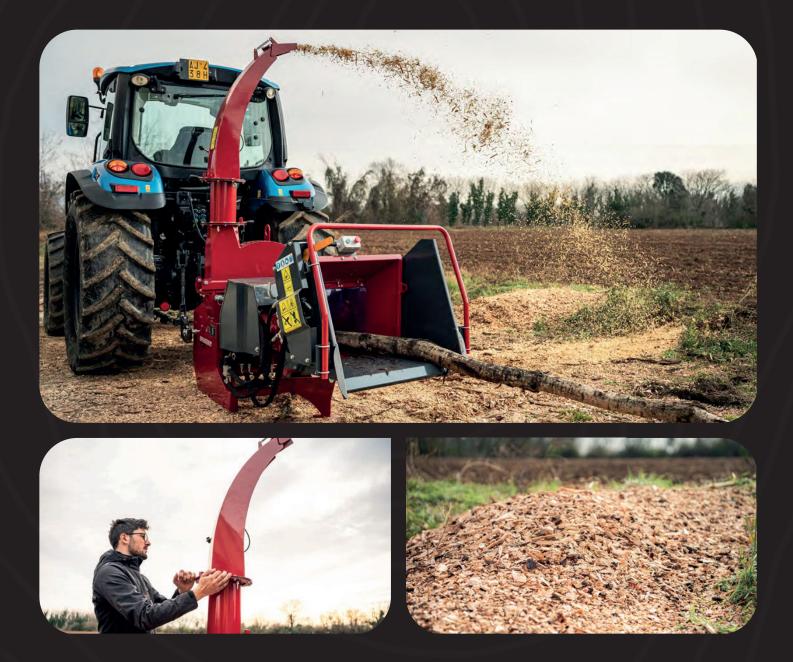

#### For every application!

The drum chippers Brugger PX130 e PX170 Have been developed for both a private and a professional use.

### Wood chipper

The Brugger PX130 and PX170 chippers have been specially developed for both **private and professional use**.

The Brugger PX130 and PX170 drum chippers have been specially developed for **PTO operation**, to ensure efficient chipping in agricultural and forestry applications.

With the ability to process large diameter logd, **up to 13 cm (PX130) and 17 cm (PX170)**, these chippers offer a powerful solution for processing logs and branches in **agricultural and forestry applications**.

The **foldable feed hopper makes** the chipper more compact and easier to handle and transport from one place of use to another.

Built to the latest safety standards, the chippers guarantee a reliable and safe solution for the user. The material feed into the Brugger PX130 and PX170 chippers is ensured by **two hydraulically driven rollers**.

The retractable feed hopper of the Brugger PX130 and PX170

chippers is particularly practical for handling and transport.

The integrated hydraulic system eliminates the need for a connection to the tractor's hydraulic system, improving the operation and userfriendliness of the machine.