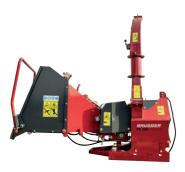

#### **Components:**

#### ••••••

- safety bar (retraction stop) 2. emergency stop (retraction stop)
- hydraulic feed rollers

3.

- retractable feed hopper 4. 5.
  - three-point hitch CAT1

hydraulic oil tank with pump grease nipple for main shaft lubrication

- 8. chip ejecter extension
- swivelling chip ejection lance 9.
- 10. feeding speed adjustment

| Manufacturer:           | Brugger   | Brugger   |
|-------------------------|-----------|-----------|
| Model:                  | PX130     | PX170     |
| Transmission:           | РТО       | рто       |
| Requested power supply: | 30- 70 CV | 40-100 CV |
| PTO speed:              | 540 RPM   | 540 RPM   |
| Maximum log diameter:   | 130 mm    | 170 mm    |
| Number of knives:       | 4         | 4         |
| Feeding:                | hydraulic | hydraulic |
| Approximative weight:   | 420 kg    | 570 kg    |
|                         |           |           |