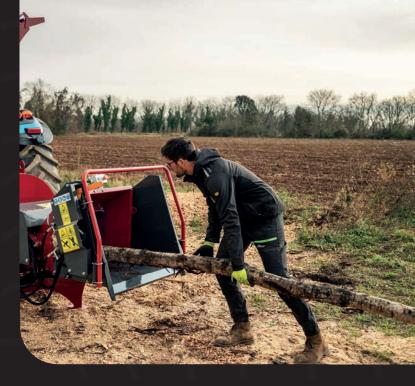

The **foldable feed hopper makes** the chipper more compact and easier to handle and transport from one place of use to another.

Built to the latest safety standards, the chippers guarantee a reliable and safe solution for the user. The material feed into the Brugger PX130 and PX170 chippers is ensured by **two hydraulically driven rollers**.

The retractable feed hopper of the Brugger PX130 and PX170

chippers is particularly practical for handling and transport.

The integrated hydraulic system eliminates the need for a connection to the tractor's hydraulic system, improving the operation and userfriendliness of the machine.