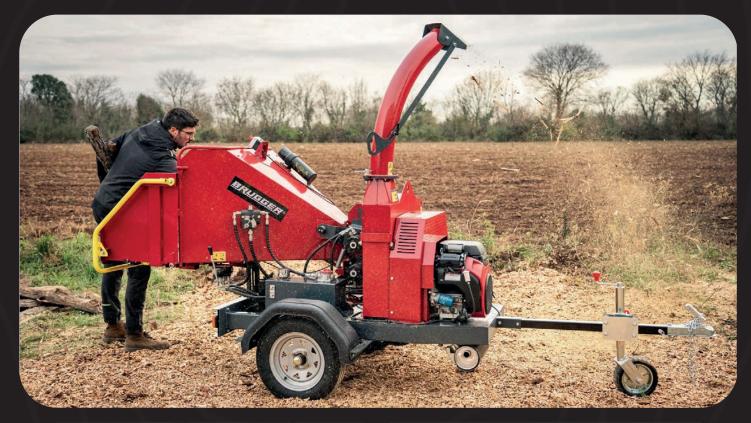

#### **Effective wood chipping!**

The Brugger HX15 chipper processes branches and logs up to a diameter of 150 mm quickly and easily into 2-4 mm wood chips.

#### **Features:**

✓ Log diameter up to 15 cm

✓ Hopper opening: 20 cm x 20 cm

✓ Rato 25 HP gasoline engine

360° rotating chip ejector

#### Wheeled chassis!

The HX15 is mounted on a wheeled chassis for easy handling and transport to the place of use. The chassis is not approved for road traffic.

### Wood chipper

Brugger HX15 Chipper - This powerful and versatile machine with its sturdy construction and large drive force can process even the toughest lumber and was developed for **private and professional applications**!

Despite its high performance, with a **weight of 700 kg** and its compact size, thanks to its wheeled chassis

equipped with a tow hitch it can be moved and transported quickly and easily to the place of use.