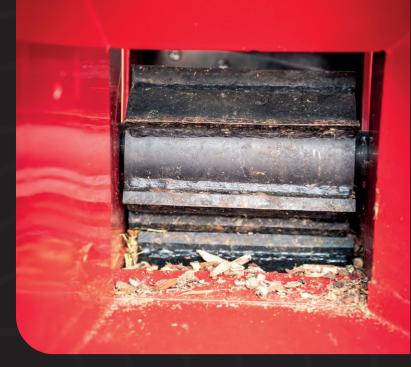

#### Hydrulic feeding!

The HX15 is equipped with two hydraulically driven retraction rollers for material feed, the speed of which can be infinitely adjusted.

The wood chipper is equipped with material retraction consisting of two **hydraulically powered rollers** whose speed can be continuously adjusted.

Everything from the **thickest branches to shrubs** can be shredded smoothly.

The chipper is powered by a Powerful **25 HP Rato gasoline engine** and the hydraulic retraction system for The

feed can be continuously adjusted for optimal control and flexibility Due to its purely mechanical operation, the chipper requires an extremely simple maintenance and allows for easy repairs.