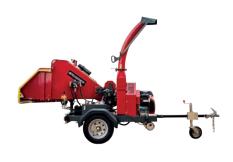

#### **HX15 Wood chipper**

The intermediate size model on chassis in our product family is the HX15 chipper.

€ 7.998,-

All prices are VAT EXCLUDED

You can see a video of the machine in action here: www.youtube.com/watch?v=2dz7wHtyvmM