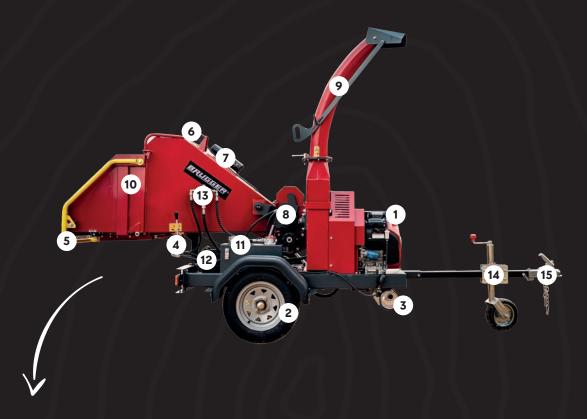

#### Components:

- 1. Rato 25 hp gasoline engine
- 2. chassis (not approved for road use)
- 3. engine exaust
- 4. retraction control lever
- 5. safety bar stop
- 6. emergency switch

- 7. compartment for tools and instructions
- 8. feed rollers
- 9. swiveling chip ejector
- 10. retractable feed hopper
- 11. hydraulic oil tank
- 12. starter battery

- 13. Feed speed adjustment
- 14. support wheel
- 15. trailer drawbar