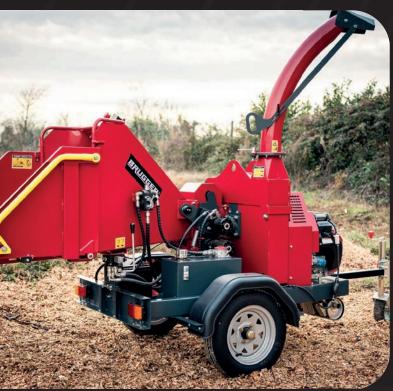

#### Wheeled chassis!

The HX15 is mounted on a wheeled chassis for easy handling and transport to the place of use. The chassis is not approved for road traffic.

Despite its high performance, with a **weight of 700 kg** and its compact size, thanks to its wheeled chassis

equipped with a tow hitch it can be moved and transported quickly and easily to the place of use.

However, the wheeled chassis is not approved for use on public roads