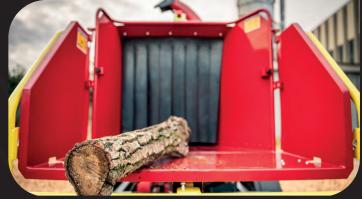

#### **Features:**

✓ Log diameter up to 15 cm

✓ Hopper opening: 20 cm x 20 cm

✓ Rato 25 HP gasoline engine

360° rotating chip ejector

At a high forwarding speed, **the material is shredded at a 90-degree angle to the disc**, which facilitates the chipping of **thick or gnarled material**.

The Brugger HX15 chipper can be used to process branches and logs with a **maximum diameter of 150 mm**. The wood can be processed quickly and effortlessly into small wood fragments with a **size of 2-4 mm**.