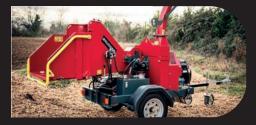

#### **Effective wood chipping!**

The Brugger HX15 chipper processes branches and logs up to a diameter of 150 mm quickly and easily into 2-4 mm wood chips.

### Wood chipper

Brugger HX15 Chipper - This powerful and versatile machine with its sturdy construction and large drive force can process even the toughest lumber and was developed for **private and professional applications**!