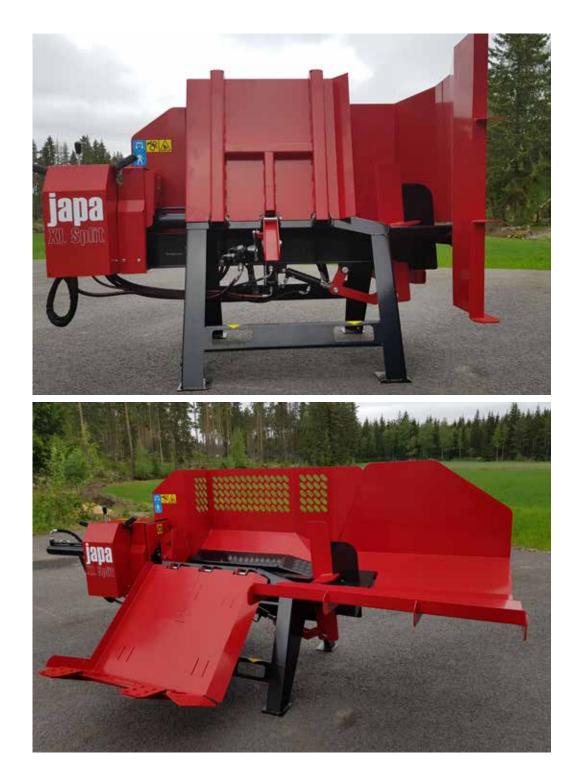

## japa JAPA® XLSplit

EN

Japa<sup>®</sup> XL-Split is a professional log splitter fulfilling the latest safety requirements in European legislation. With this machine you can process your firewood quickly and easily without heavy lifting. Japa<sup>®</sup> XL split is also a perfect match to work next to a firewood processor to process oversized timber. Japa XL Split machines are always equipped with hydraulic log lifter and hydraulic adjustment for the splittingknife. The hydraulic log lifter enables easy handling and processing of logs up to 80 cm in diameter and 1 meter in length for a single operator.

This all new product has a robust splitting table that prevents wood from falling to the ground during or after the splitting or re-splitting process. The machine is equipped with a hookaroon, which helps you to handle and turn large pieces of wood, both on the ground and on the splitting table. The splitting table enables piling up of the finished firewood, from an ergonomic working height after splitting.